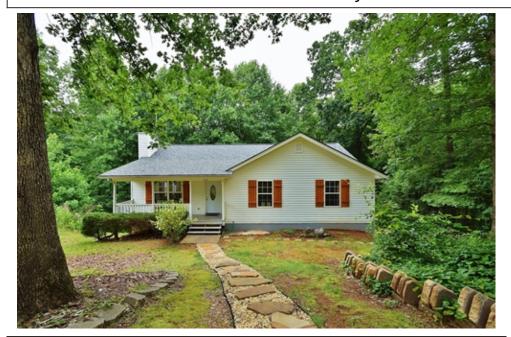

## Private Setting Close to Lake Lanier

## 3231 Navajo Circle, Gainesville, GA 30501

- Beds: 3 | Baths: 2 Full
- » MLS #: 6744974
- » Single Family |  $1,625 \text{ ft}^2$  | Lot:  $38,333 \text{ ft}^2$  (0.88 acres)
- » Close to Gainesville, Lake Lanier Olympic Park, Hospital and 985's Exit 24
- » Vaulted great room with wood-burning, stone fireplace
- » More Info: 3231NavajoCircle.com

## \$ 214,900

This one owner, custom designed and built home, has been lovingly maintained. It is close to Lake Lanier, restaurants and shopping.